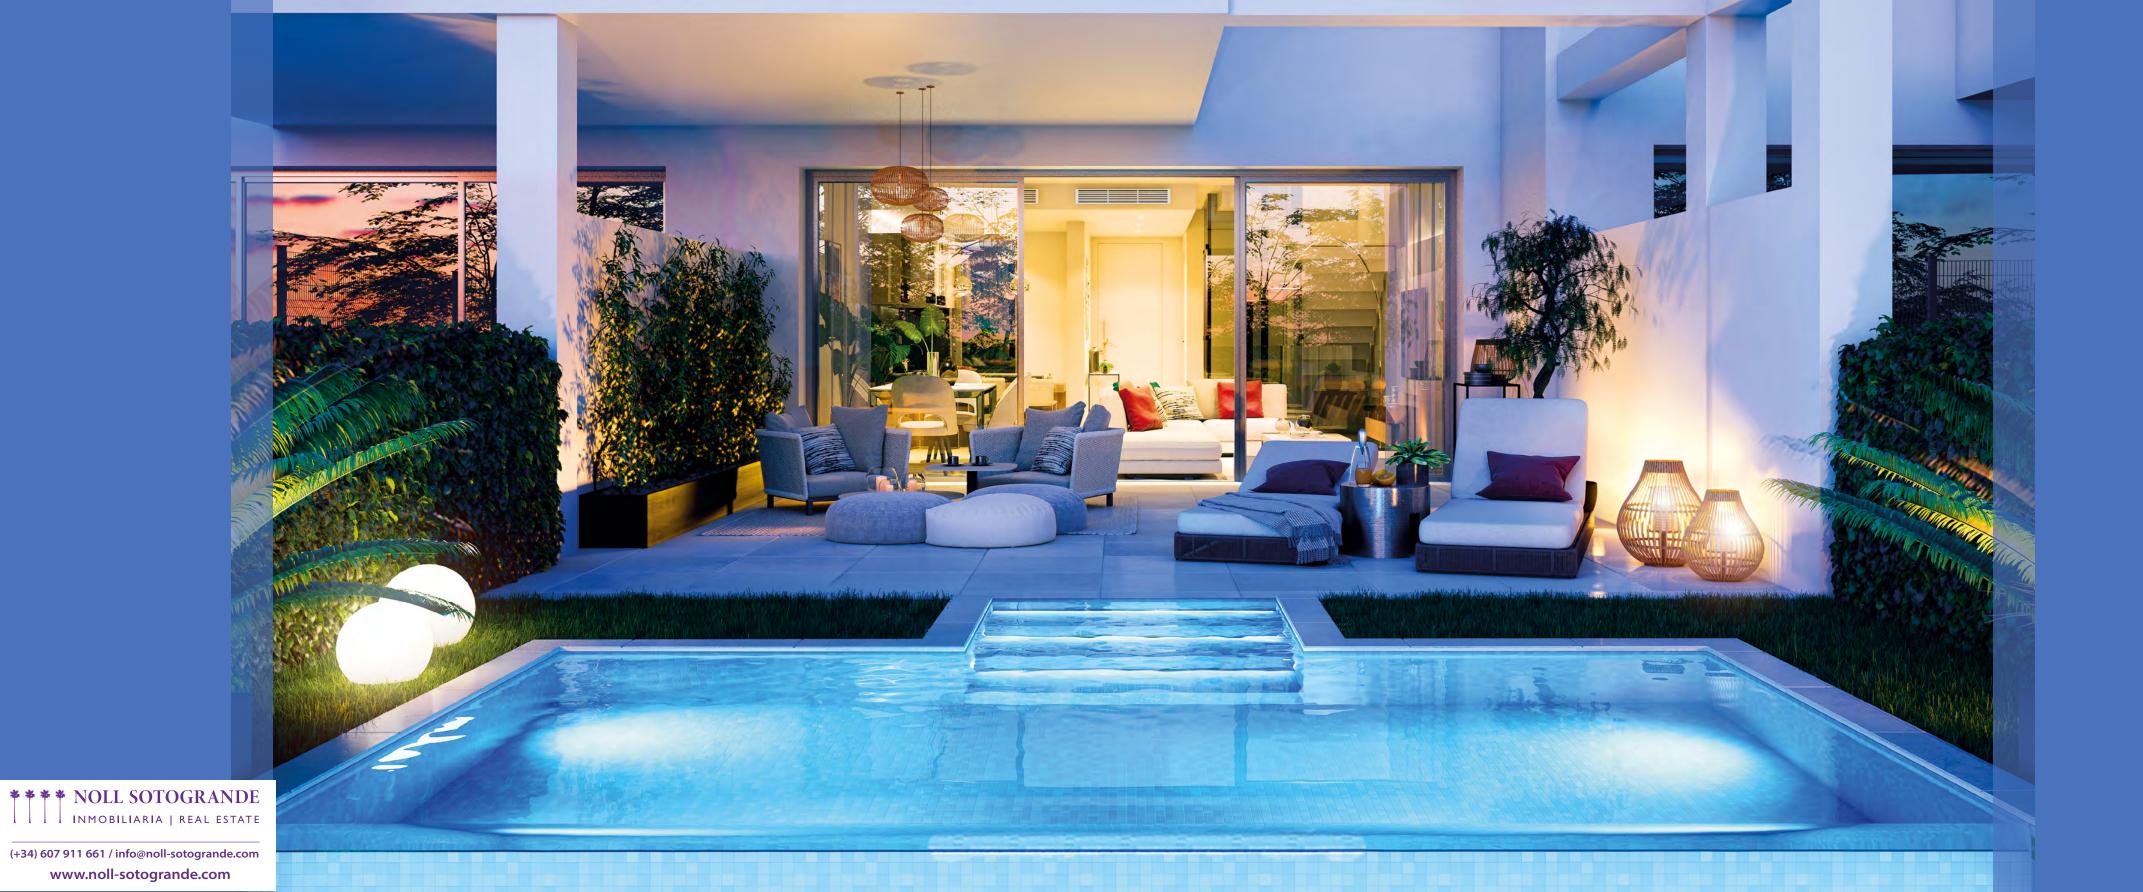

## LIVING ROOM

The townhouses will include a total built area ranging from 139  $\text{m}^2$  to 145  $\text{m}^2$  with basements of 59.20  $\text{m}^2$ . Terraces range from 45  $\text{m}^2$  to 79  $\text{m}^2$ , solariums of 46  $\text{m}^2$  and there are also private gardens.

# CUSTOMIZE YOUR DREAM HOME

A dream home tailor made for you with an extensive range of "extra options" among others the following are on offer:

- A 4<sup>th</sup> bedroom with en suite bathroom.
- Private pool in the garden.
- Installation of a swimming pool or Jacuzzi on the solarium.
- Installation of a barbecue on the solarium.
- Panoramic lift.
- Automatic door to the garage.

## COMMON AREAS

The private garage is spacious enough to park two cars, gardens will have a carefully considered landscaped design, large swimming pools will incorporate modern latest generation technology, eg. neolysis system to achieve much healthier water. There will also be a paddle tennis court, children's area, LED lighting in all communal areas for maximum energy efficiency.