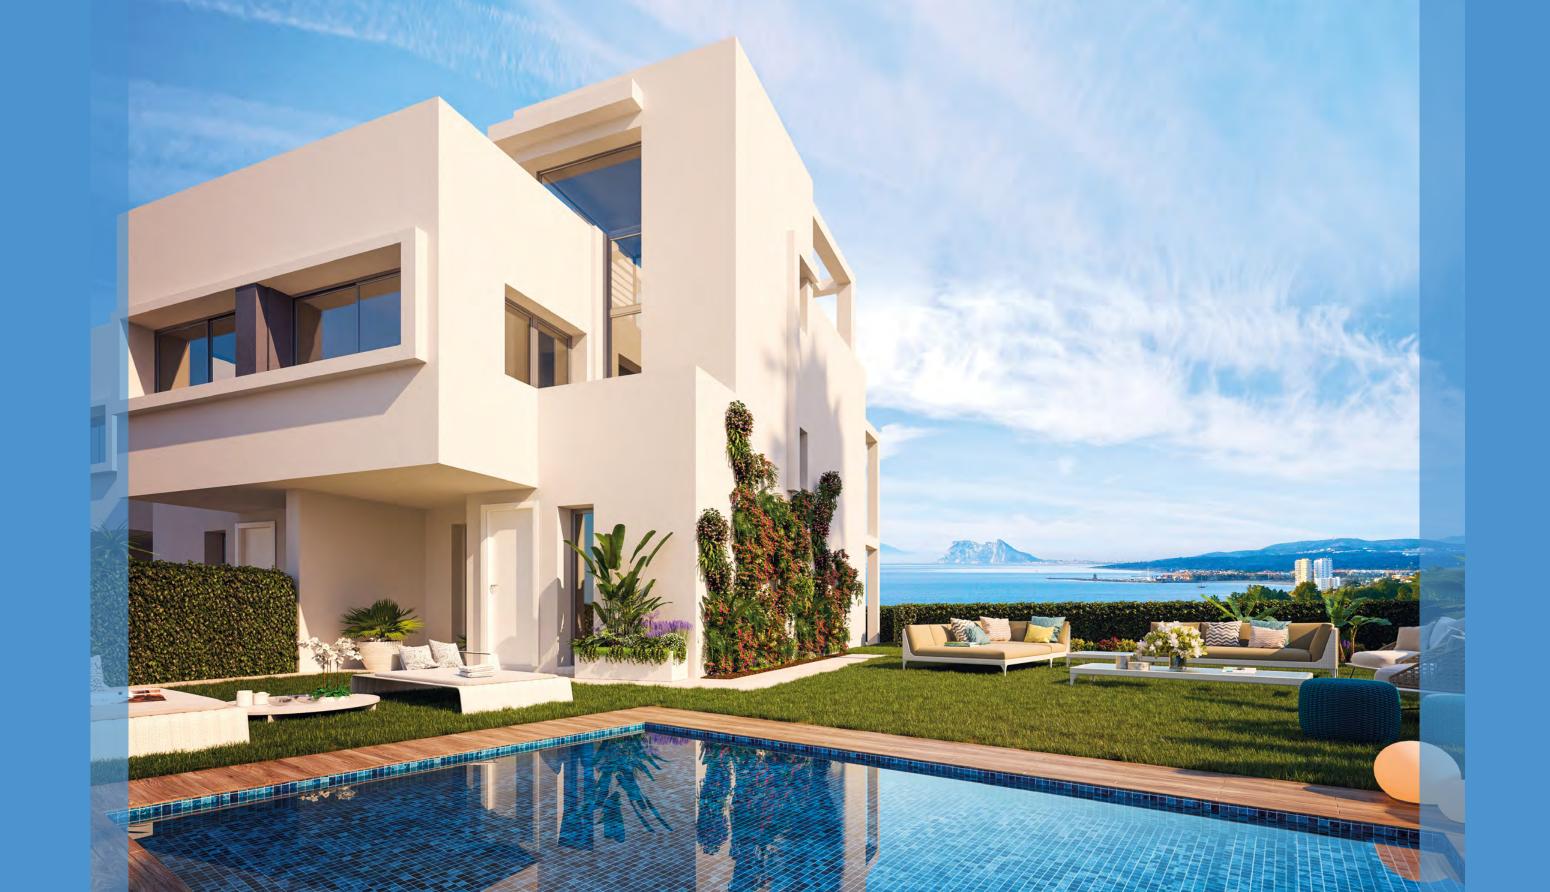

GOLDEN VIEW I is the first phase of a fabulous Residential Development by Exxacon Smart Living. It comprises 33 townhouses of 3 and 4 bedrooms and is located in Bahía de Las Rocas urbanization, Manilva, on the Costa del Sol, Málaga.

At GOLDEN VIEW I you will enjoy the best and most spectacular sea views, stretching to Gibraltar and the Moroccan coastline. All townhouses enjoy the best orientation south and southwest. Ideal surroundings to enjoy the authentic Mediterranean lifestyle.

## LIVING ROOM

The townhouses will include a total built area ranging from 139  $\text{m}^2$  to 145  $\text{m}^2$  with basements of 59.20  $\text{m}^2$ . Terraces range from 45  $\text{m}^2$  to 79  $\text{m}^2$ , solariums of 46  $\text{m}^2$  and there are also private gardens.