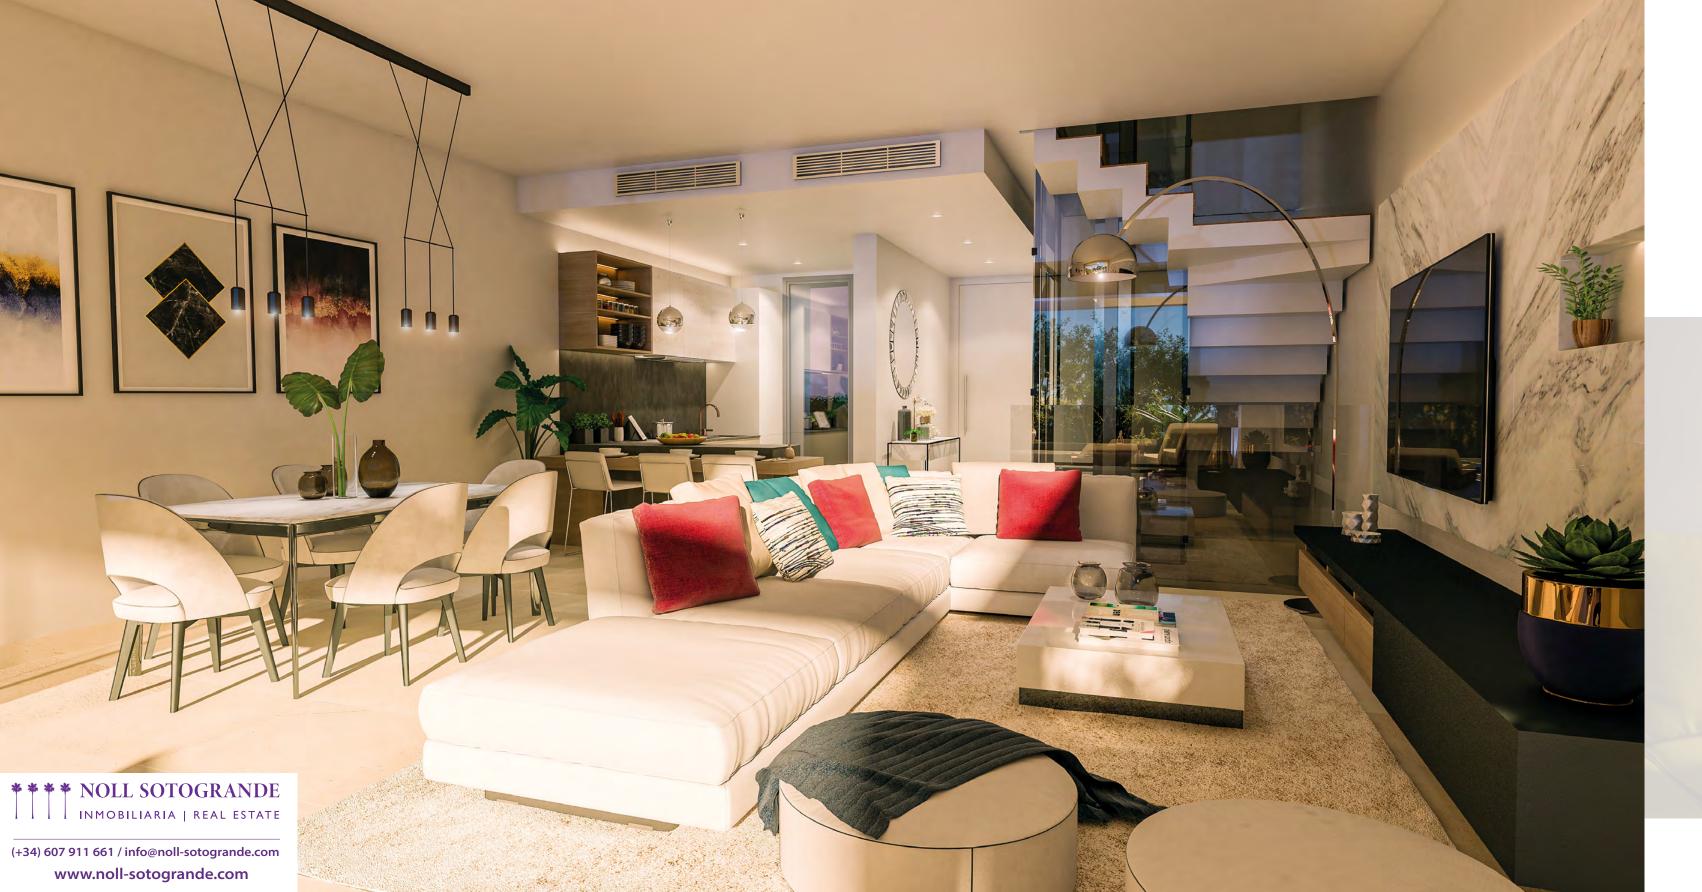

## LIVING ROOM

The townhouses will include a total built area ranging from 139  $\text{m}^2$  to 145  $\text{m}^2$  with basements of 59.20  $\text{m}^2$ . Terraces range from 45  $\text{m}^2$  to 79  $\text{m}^2$ , solariums of 46  $\text{m}^2$  and there are also private gardens.

The common denominator is the view and an architectural design of pure lines which acts as a frame for nature to invade every corner of your home and to connect you with the environment. Carefully considered finishes and qualities with a palette of exquisite materials characterize each room to become friendly, warm and symbolic.