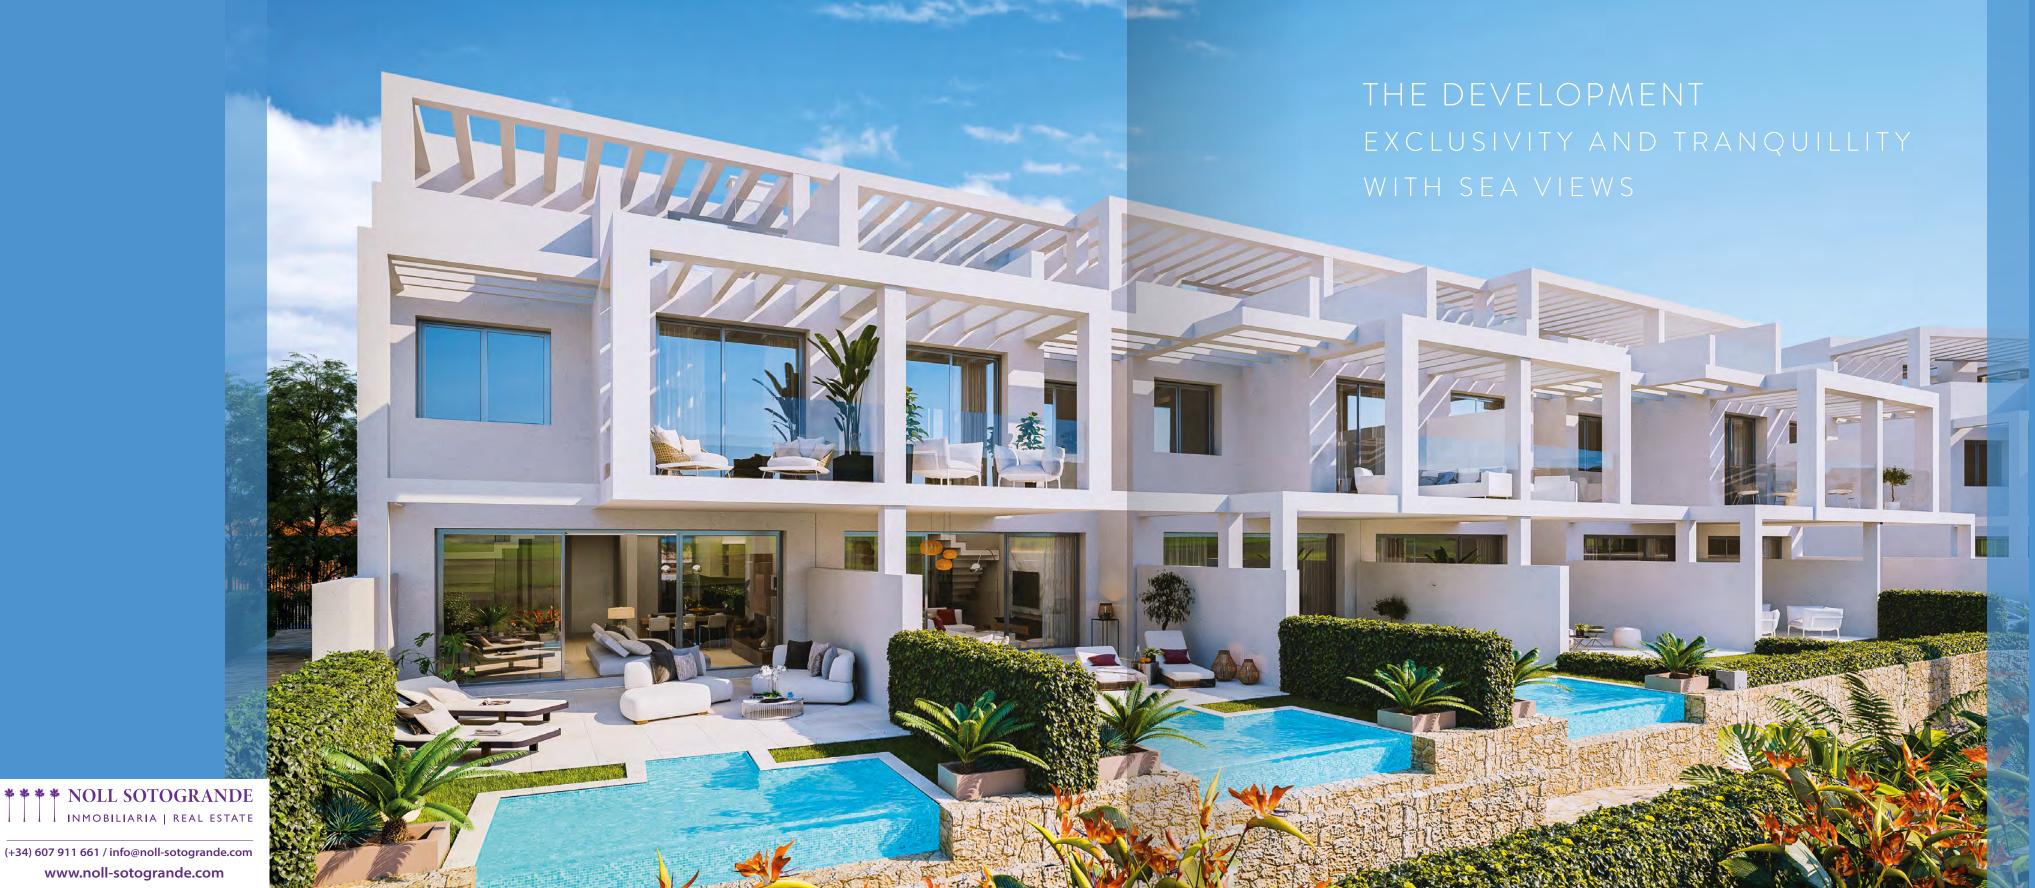

GOLDEN VIEW I is the first phase of a fabulous Residential Development by Exxacon Smart Living. It comprises 33 townhouses of 3 and 4 bedrooms and is located in Bahía de Las Rocas urbanization, Manilva, on the Costa del Sol, Málaga.

At GOLDEN VIEW I you will enjoy the best and most spectacular sea views, stretching to Gibraltar and the Moroccan coastline. All townhouses enjoy the best orientation south and southwest. Ideal surroundings to enjoy the authentic Mediterranean lifestyle.

The common denominator is the view and an architectural design of pure lines which acts as a frame for nature to invade every corner of your home and to connect you with the environment. Carefully considered finishes and qualities with a palette of exquisite materials characterize each room to become friendly, warm and symbolic.