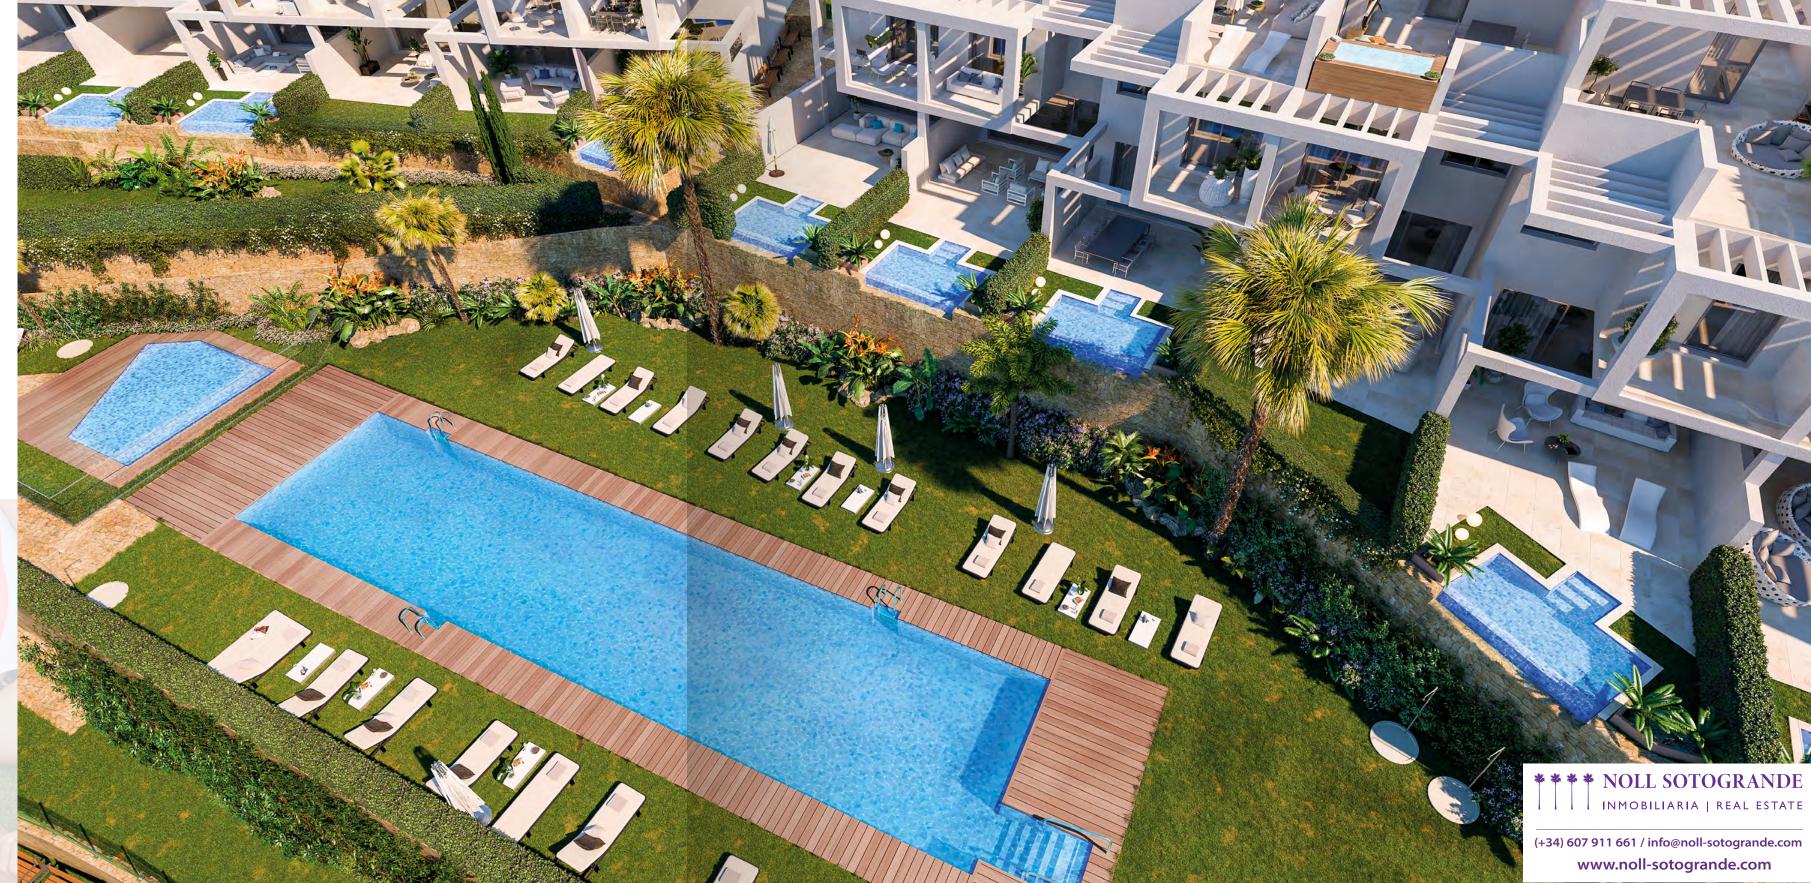

## COMMON AREAS

The private garage is spacious enough to park two cars, gardens will have a carefully considered landscaped design, large swimming pools will incorporate modern latest generation technology, eg. neolysis system to achieve much healthier water. There will also be a paddle tennis court, children's area, LED lighting in all communal areas for maximum energy efficiency.