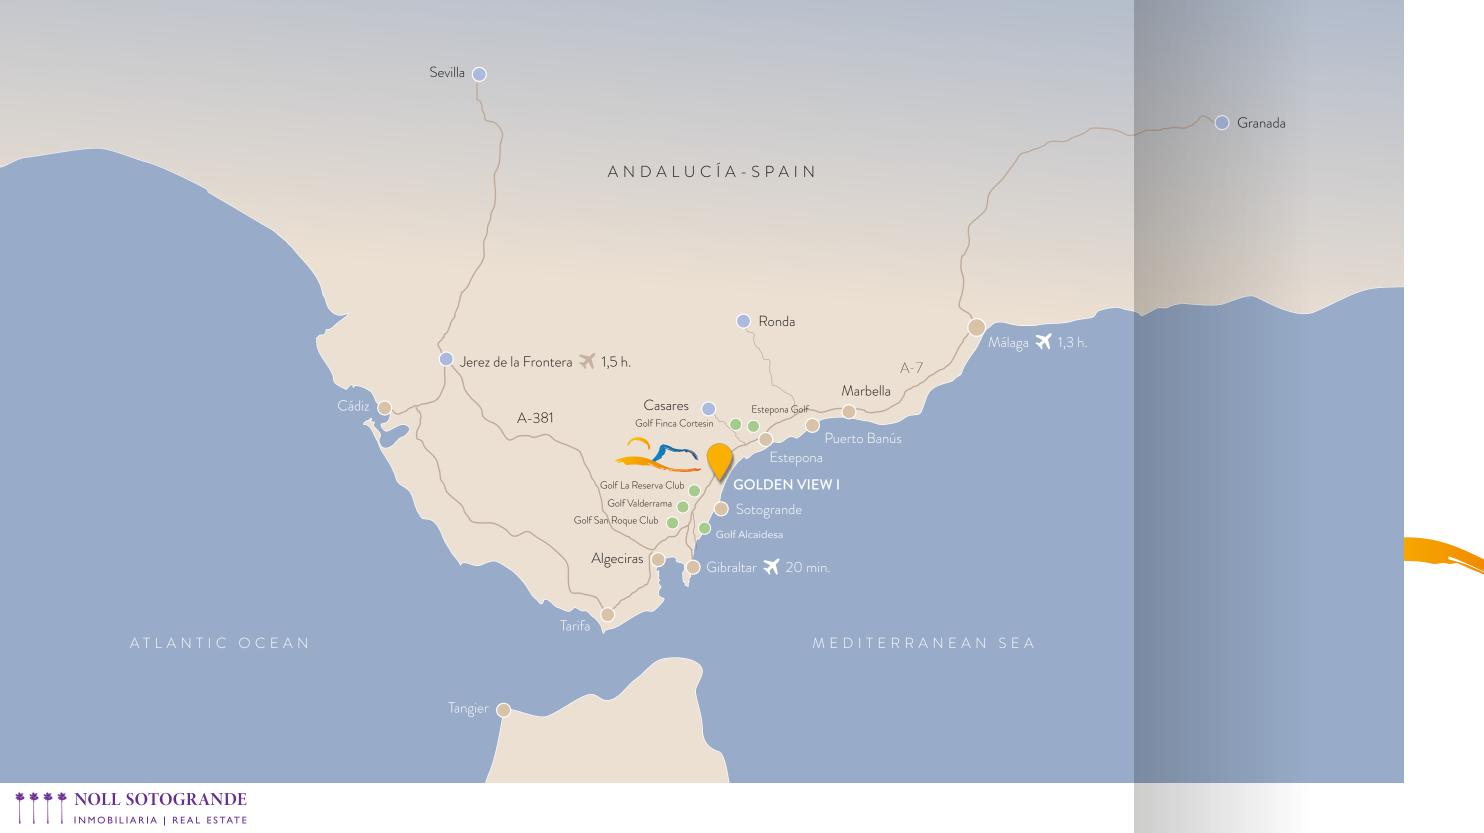

#### COMMUNICATIONS

Road communication is excellent, the main road connects directly with the CN 340 at km 150. The development is also well connected by motorway with Málaga International Airport just 1 hour away, a similar distance to the High-Speed AVE train Station and 25 minutes from Gibraltar Airport.

#### THE PERFECT LOCATION

Whether it be a first or second residence, a holiday or a permanent address to start a new life in Southern Spain, GOLDEN VIEW I offers a multitude of exciting places to visit in a short distance from the project. Located in Manilva at the heart of the Costa del Sol and a short drive to the best beaches of Tarifa and the surrounding areas in the neighbouring province of Cádiz.

It is the perfect location to establish GOLDEN VIEW I as a base to explore some of the most beautiful corners of Andalusia.

Puerto Banús: 20 minutes. - Marbella: 30 minutes.

Jerez de la Frontera: 1,5 hours - Ronda: 1 hour.

Málaga: 1 hour. - Tangier: 2 hours.

#### AIRPORTS

Málaga

Gibraltar

Jerez de la Frontera