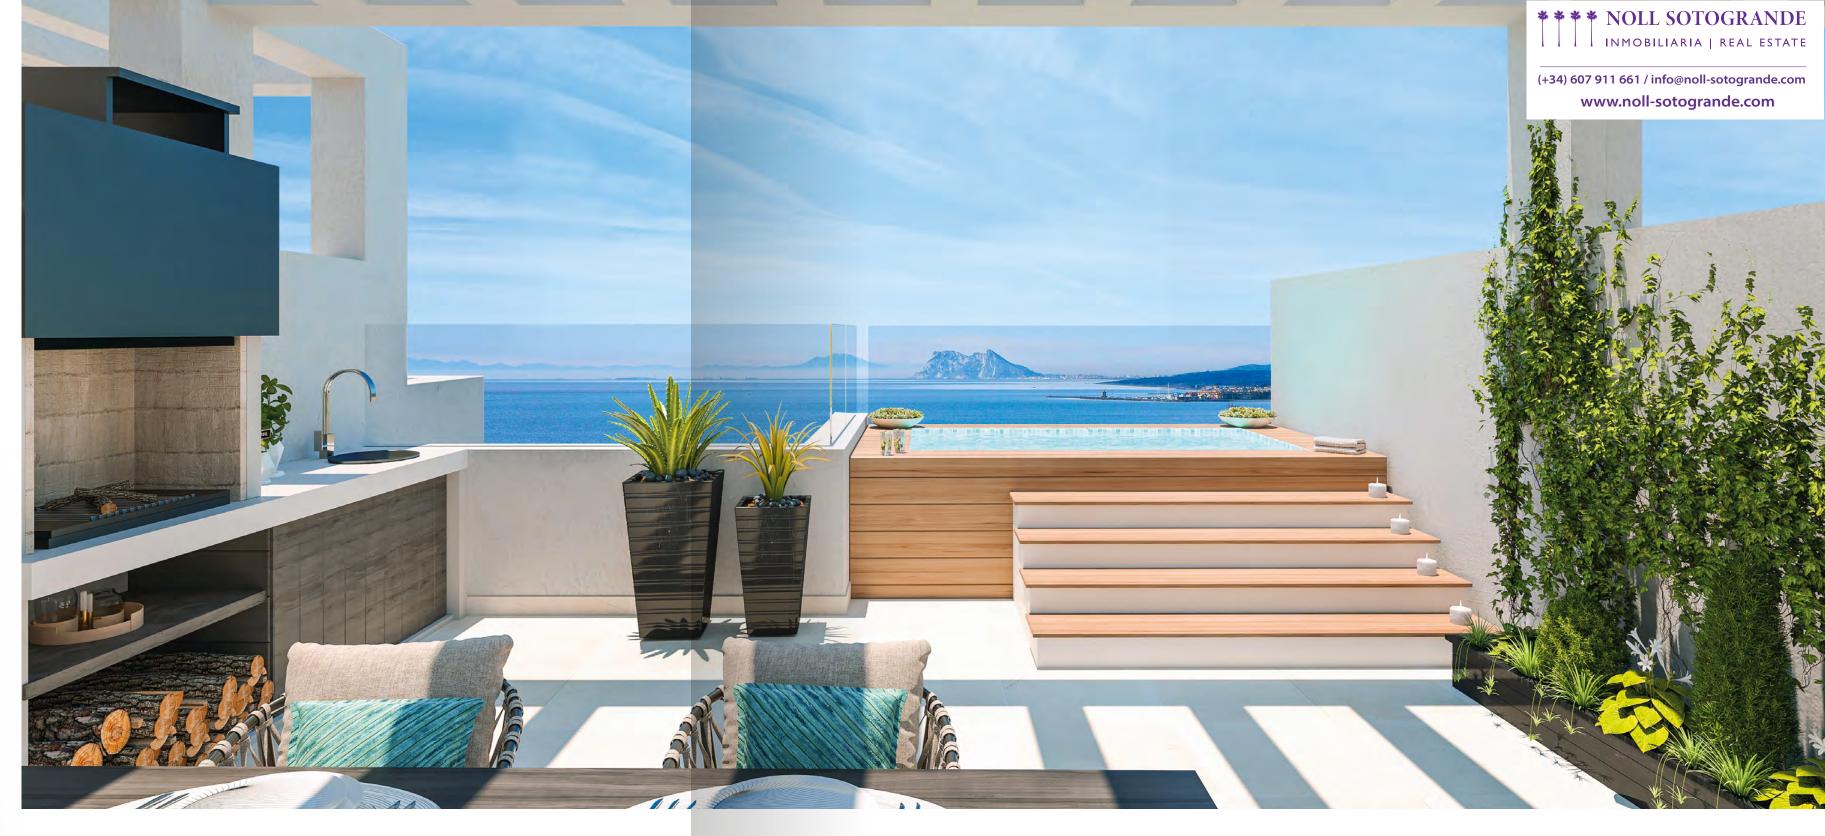

## LIVING ROOM

The townhouses will include a total built area ranging from 139  $\text{m}^2$  to 145  $\text{m}^2$  with basements of 59.20  $\text{m}^2$ . Terraces range from 45  $\text{m}^2$  to 79  $\text{m}^2$ , solariums of 46  $\text{m}^2$  and there are also private gardens.

# CUSTOMIZE YOUR DREAM HOME

A dream home tailor made for you with an extensive range of "extra options" among others the following are on offer:

- A 4<sup>th</sup> bedroom with en suite bathroom.
- Private pool in the garden.
- Installation of a swimming pool or Jacuzzi on the solarium.
- Installation of a barbecue on the solarium.
- Panoramic lift.
- Automatic door to the garage.